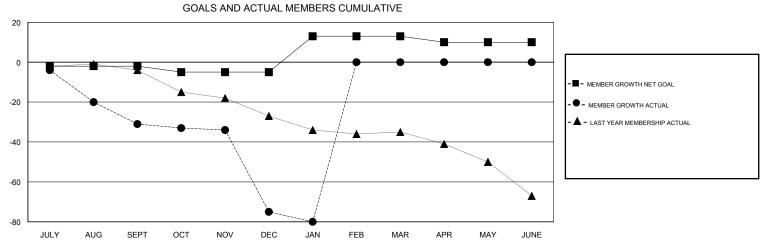

## District 9 NC

Results as of: 01/31/2019

| DROPPED CLUBS: 4 |     | 14 CLUBS OF 45 ADDED 1 OR MORE<br>NEW MEMBERS | GENDER DISTRIBUTION           MALE         828 (77.60%)           FEMALE         239 (22.40%) |     |
|------------------|-----|-----------------------------------------------|-----------------------------------------------------------------------------------------------|-----|
| DROPPED MEMBERS  |     |                                               | Women Percentage Fiscal Year Goal: 23%                                                        |     |
| DECEASED         | 11  | CLICK HERE FOR CUMULATIVE MEMBERSHIP DATA     | TOTAL FAMILY UNIT MEMBERS                                                                     | 157 |
| CLUB CANCELLED   | 41  |                                               | <u> </u>                                                                                      | 79  |
| OTHER            | 57  |                                               | FAMILY MEMBERS PAYING HALF  DUES                                                              |     |
| TOTAL            | 109 |                                               |                                                                                               |     |