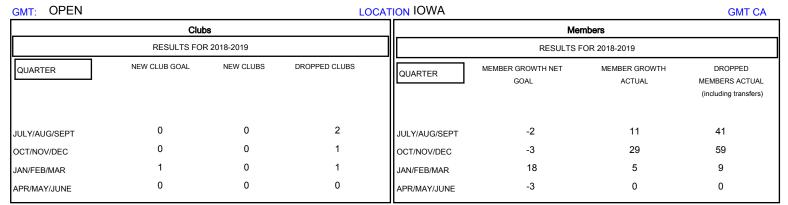

## District 9 NC

Results as of: 01/31/2019

| DROPPED CLUBS: 4 |     | 14 CLUBS OF 45 ADDED 1 OR MORE<br>NEW MEMBERS | GENDER DISTRIBUTION           MALE         828 (77.60%)           FEMALE         239 (22.40%) |     |
|------------------|-----|-----------------------------------------------|-----------------------------------------------------------------------------------------------|-----|
| DROPPED MEMBERS  |     |                                               | Women Percentage Fiscal Year Goal: 23%                                                        |     |
| DECEASED         | 11  | CLICK HERE FOR CUMULATIVE MEMBERSHIP DATA     | TOTAL FAMILY UNIT MEMBERS                                                                     | 157 |
| CLUB CANCELLED   | 41  |                                               | <u> </u>                                                                                      | 79  |
| OTHER            | 57  |                                               | FAMILY MEMBERS PAYING HALF  DUES                                                              |     |
| TOTAL            | 109 |                                               |                                                                                               |     |